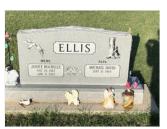

## Janice Rochelle Blakley Ellis

**BIRTH** 28 Nov 1967

USA

**DEATH** 8 Apr 2015 (aged 47)

Oklahoma City, Oklahoma County, Oklahoma, USA

BURIAL Hinton Cemetery

Hinton, Caddo County, Oklahoma, USA

MEMORIAL ID 145293124

Janice was born November 28, 1967 to Irise Frank and Wanetta Faye (Duvall) Blakley. She passed away April 8, 2015 in Oklahoma City at the age of 47.

She graduated from Norman High School and attended Southwestern Oklahoma State University. She married Michael David Ellis on January 2, 1987 at Oakdale Missionary Baptist Church South of Lookeba, Oklahoma. She lived most of her life in the Hinton area.